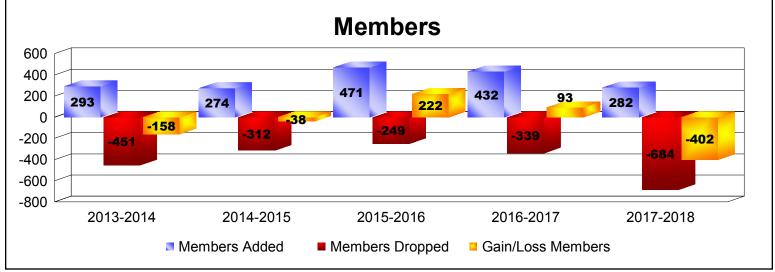

District 300 E2 As of June 2018 Cumulative

| Year      | New<br>Clubs | Dropped<br>Clubs | Gain/<br>Loss<br>Clubs | New<br>Members | Charter<br>Members | Reinstate<br>Members | Transfer<br>Members | Total<br>Member<br>Added | Total<br>Members<br>Dropped | Gain/<br>Loss<br>Members |
|-----------|--------------|------------------|------------------------|----------------|--------------------|----------------------|---------------------|--------------------------|-----------------------------|--------------------------|
| 2013-2014 | 1            | -2               | -1                     | 214            | 36                 | 33                   | 10                  | 293                      | -451                        | -158                     |
| 2014-2015 | 1            | -1               | 0                      | 172            | 42                 | 56                   | 4                   | 274                      | -312                        | -38                      |
| 2015-2016 | 1            | 0                | 1                      | 369            | 49                 | 44                   | 9                   | 471                      | -249                        | 222                      |
| 2016-2017 | 4            | -2               | 2                      | 263            | 133                | 33                   | 3                   | 432                      | -339                        | 93                       |
| 2017-2018 | 0            | -1               | -1                     | 231            | 9                  | 27                   | 15                  | 282                      | -684                        | -402                     |
| Average   | 1            | -1               | 0                      | 250            | 54                 | 39                   | 8                   | 350                      | -407                        | -57                      |