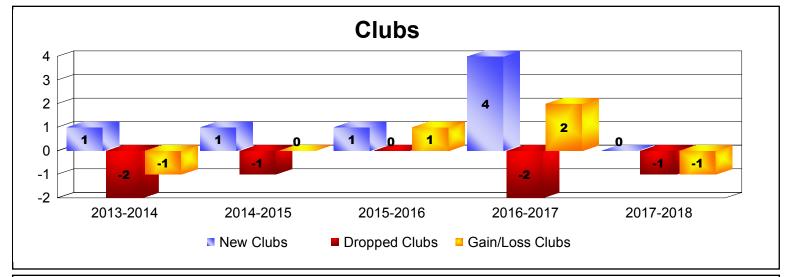

District 300 E2 As of June 2018 Cumulative

| Year      | New<br>Clubs | Dropped<br>Clubs | Gain/<br>Loss<br>Clubs | New<br>Members | Charter<br>Members | Reinstate<br>Members | Transfer<br>Members | Total<br>Member<br>Added | Total<br>Members<br>Dropped | Gain/<br>Loss<br>Members |
|-----------|--------------|------------------|------------------------|----------------|--------------------|----------------------|---------------------|--------------------------|-----------------------------|--------------------------|
| 2013-2014 | 1            | -2               | -1                     | 214            | 36                 | 33                   | 10                  | 293                      | -451                        | -158                     |
| 2014-2015 | 1            | -1               | 0                      | 172            | 42                 | 56                   | 4                   | 274                      | -312                        | -38                      |
| 2015-2016 | 1            | 0                | 1                      | 369            | 49                 | 44                   | 9                   | 471                      | -249                        | 222                      |
| 2016-2017 | 4            | -2               | 2                      | 263            | 133                | 33                   | 3                   | 432                      | -339                        | 93                       |
| 2017-2018 | 0            | -1               | -1                     | 231            | 9                  | 27                   | 15                  | 282                      | -684                        | -402                     |
| Average   | 1            | -1               | 0                      | 250            | 54                 | 39                   | 8                   | 350                      | -407                        | -57                      |